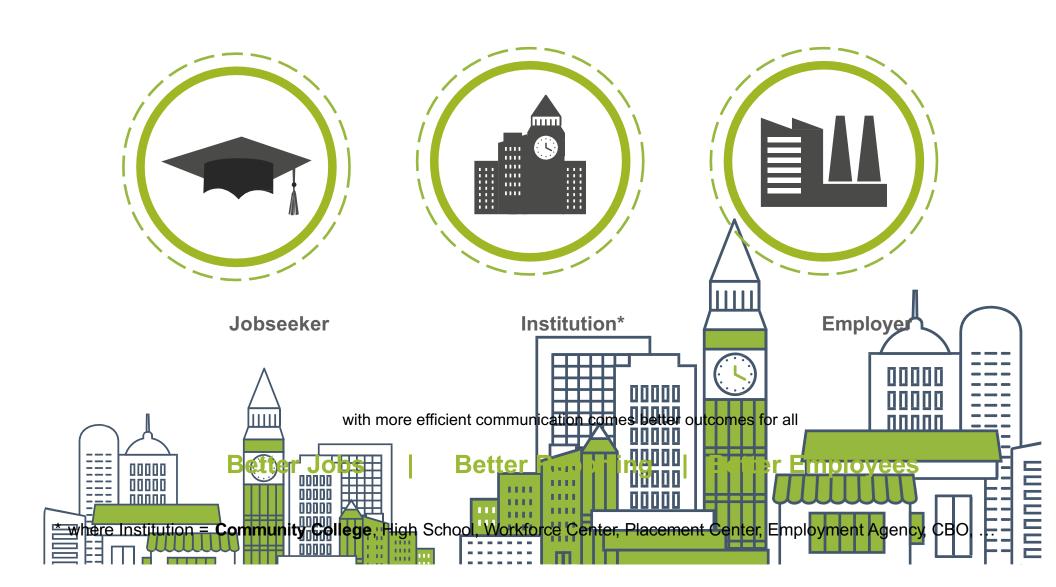

### What Is Jobspeaker?

A skills based platform to better serve students/jobseekers, institutions, employers through data. A mobile & online collaboration platform between:

#### **Enterprise Solution for Institutions**

Jobspeaker's <u>Collaboration</u> platform
<u>Automates</u> the process and <u>Connections</u>
to yield better outcomes for all:
Institution, Jobseeker & Employer