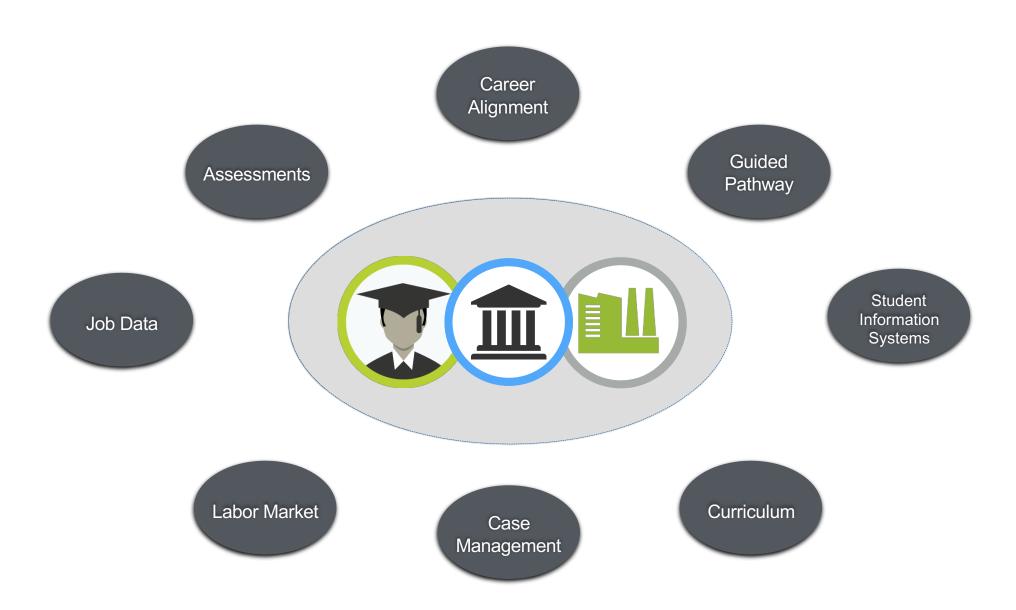

# Jobspeaker Ecosystem

Linking disparate systems together for the purposes of career exploration/preparation and employment