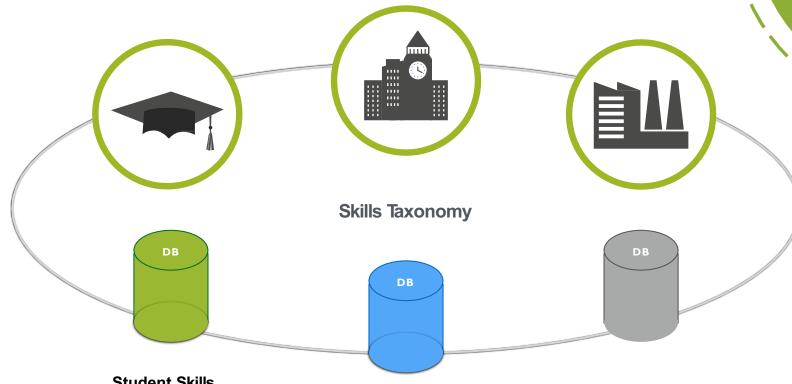

#### **Skills Based Solution**

Mapping skills earned in the classroom or through experience to skills required in the labor market Using machine learning with internal plus college/faculty review ...

#### **Student Skills**

- Additional skills the student has acquired elsewhere

#### **Institution Skills:**

- Program
- Course
- SLOs

#### **Job Market Skills:**

- Aggregated
- Employer
- Recruiter