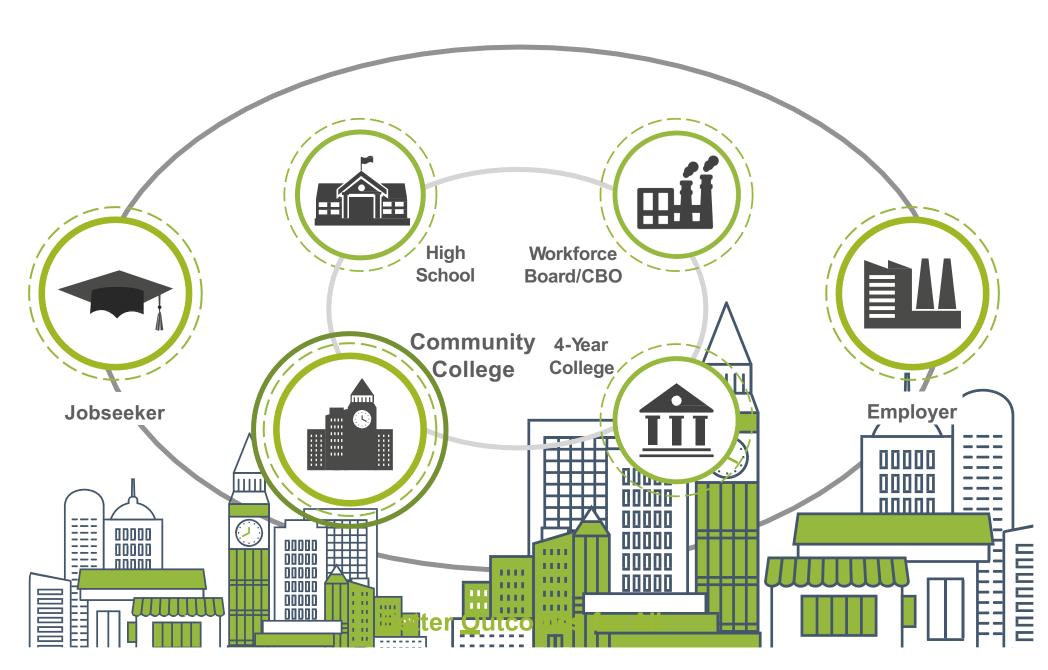

# Jobspeaker Ecosystem

Linking disparate systems together for the purposes of career exploration/preparation and employment