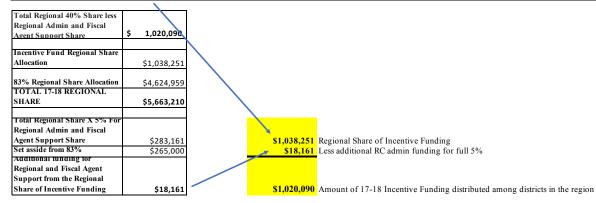

## SCCRC SWP 17-18 Regional Share Spending Plan FINAL

| South     |           |        |
|-----------|-----------|--------|
| Central   |           |        |
| Coast     |           |        |
| Region    | 4,624,959 | Jul-17 |
| Regional  |           |        |
| Incentive |           |        |
| Funding   | 1,038,251 | Jan-18 |
|           | 5.663.210 |        |