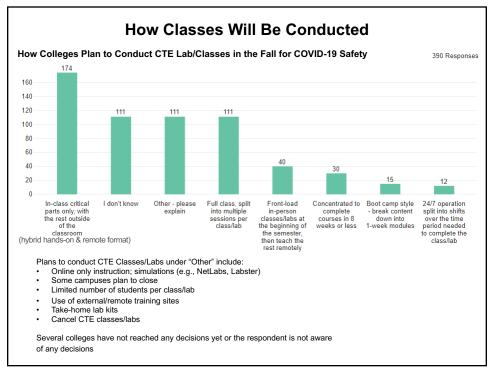

| CTE Classes Impacted<br>Responses are summarized below:                        |                                                                      |                                                                                 |                                                         |
|--------------------------------------------------------------------------------|----------------------------------------------------------------------|---------------------------------------------------------------------------------|---------------------------------------------------------|
|                                                                                |                                                                      |