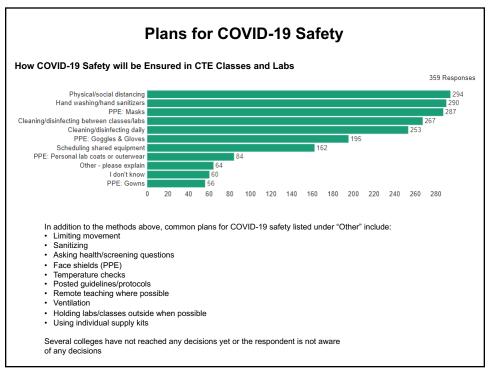

| CTE Classes Impacted<br>Responses are summarized below:                        |                                                                      |                                                                                 |                                                         |
|--------------------------------------------------------------------------------|----------------------------------------------------------------------|---------------------------------------------------------------------------------|---------------------------------------------------------|
|                                                                                |                                                                      |