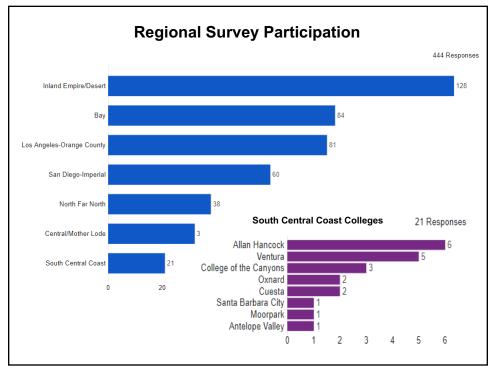

| CTE Classes Impacted<br>Responses are summarized below:                        |                                                                      |                                                                                 |                                                         |
|--------------------------------------------------------------------------------|----------------------------------------------------------------------|---------------------------------------------------------------------------------|---------------------------------------------------------|
|                                                                                |                                                                      |