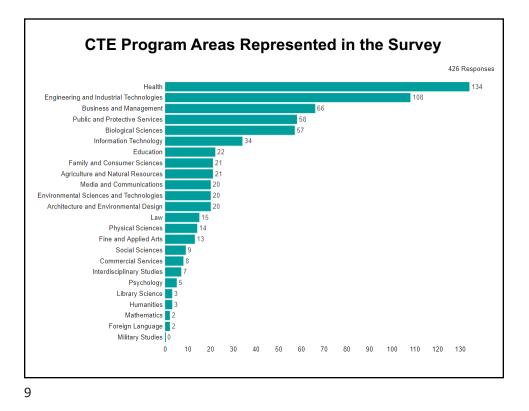

| CTE Classes Impacted<br>Responses are summarized below:                        |                                                                      |                                                                                 |                                                         |
|--------------------------------------------------------------------------------|----------------------------------------------------------------------|---------------------------------------------------------------------------------|---------------------------------------------------------|
|                                                                                |                                                                      |