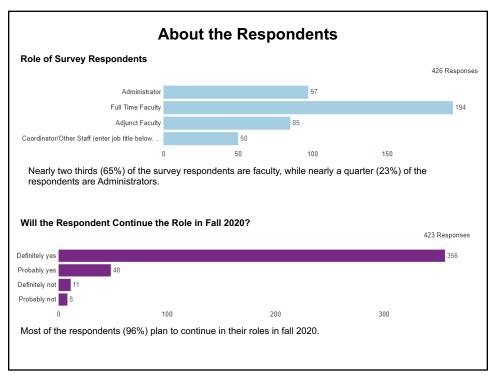

| CTE Classes Impacted<br>Responses are summarized below:                        |                                                                      |                                                                                 |                                                         |
|--------------------------------------------------------------------------------|----------------------------------------------------------------------|---------------------------------------------------------------------------------|---------------------------------------------------------|
|                                                                                |                                                                      |