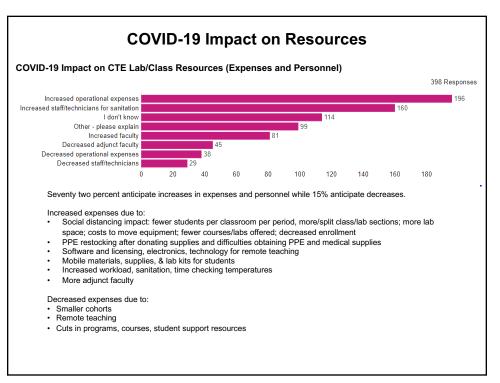

| CTE Classes Impacted<br>Responses are summarized below:                        |                                                                      |                                                                                 |                                                         |
|--------------------------------------------------------------------------------|----------------------------------------------------------------------|---------------------------------------------------------------------------------|---------------------------------------------------------|
|                                                                                |                                                                      |