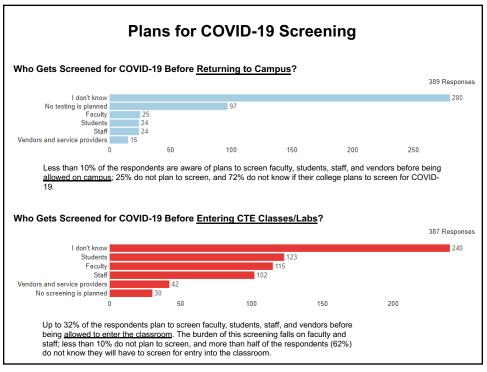

| CTE Classes Impacted<br>Responses are summarized below:                        |                                                                      |                                                                                 |                                                         |
|--------------------------------------------------------------------------------|----------------------------------------------------------------------|---------------------------------------------------------------------------------|---------------------------------------------------------|
|                                                                                |                                                                      |