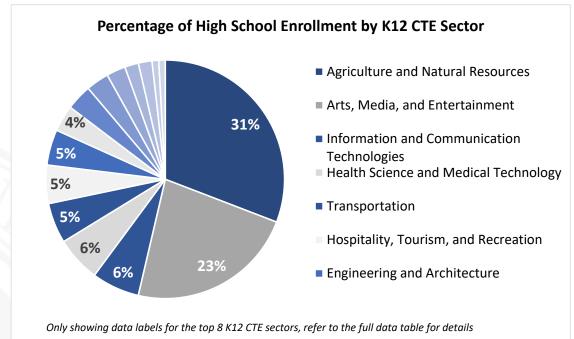

## Chart 1: Proportion of High School Enrollment by K12 CTE Sector

**Source:** CDE Courses
Taught data file, publicly
available <u>here</u>. Data
element descriptors for
Courses Taught file <u>here</u>.

| Sector                                            | High School<br>Enrollment | Percentage of<br>Enrollment |
|---------------------------------------------------|---------------------------|-----------------------------|
| Agriculture and Natural Resources                 | 5741                      | 31%                         |
| Arts, Media, and Entertainment                    | 4246                      | 23%                         |
| Information and Communication Technologies        | 1208                      | 6%                          |
| Health Science and Medical Technology             | 1139                      | 6%                          |
| Transportation                                    | 1019                      | 5%                          |
| Hospitality, Tourism, and Recreation              | 968                       | 5%                          |
| Engineering and Architecture                      | 898                       | 5%                          |
| Education, Child Development, and Family Services | 666                       | 4%                          |
| Business and Finance                              | 649                       | 3%                          |
| Building and Construction Trades                  | 578                       | 3%                          |
| Manufacturing and Product Development             | 482                       | 3%                          |
| Public Services                                   | 347                       | 2%                          |
| Energy, Environment, and Utilities                | 343                       | 2%                          |
| Marketing, Sales, and Services                    | 169                       | 1%                          |
| Fashion and Interior Design                       | 164                       | 1%                          |
| Total                                             | 18617                     | 100%                        |