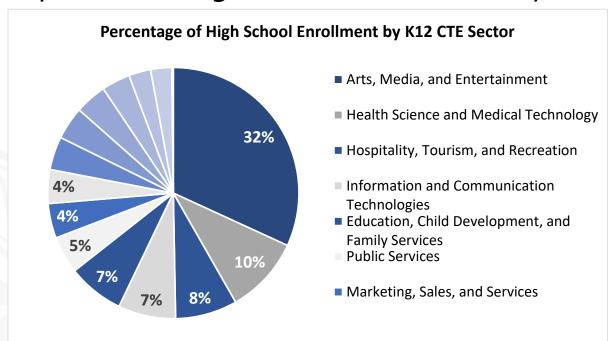

## Chart 1: Proportion of High School Enrollment by K12 CTE Sector

Only showing data labels for the top 8 K12 CTE sectors, refer to the full data table for details

**Source:** CDE Courses Taught data file, publicly available <u>here</u>. Data element descriptors for Courses Taught file <u>here</u>.

| Sector                                            | High School<br>Enrollment | Percentage of Enrollment |
|---------------------------------------------------|---------------------------|--------------------------|
| Arts, Media, and Entertainment                    | 6784                      | 32%                      |
| Health Science and Medical Technology             | 2106                      | 10%                      |
| Hospitality, Tourism, and Recreation              | 1698                      | 8%                       |
| Information and Communication Technologies        | 1578                      | 7%                       |
| Education, Child Development, and Family Services | 1549                      | 7%                       |
| Public Services                                   | 1024                      | 5%                       |
| Marketing, Sales, and Services                    | 951                       | 4%                       |
| Building and Construction Trades                  | 929                       | 4%                       |
| Manufacturing and Product Development             | 910                       | 4%                       |
| Transportation                                    | 899                       | 4%                       |
| Engineering and Architecture                      | 869                       | 4%                       |
| Agriculture and Natural Resources                 | 782                       | 4%                       |
| Business and Finance                              | 602                       | 3%                       |
| Energy, Environment , and Utilities               | 580                       | 3%                       |
| Fashion and Interior Design                       | 39                        | 0%                       |
| Total                                             | 21300                     | 100%                     |