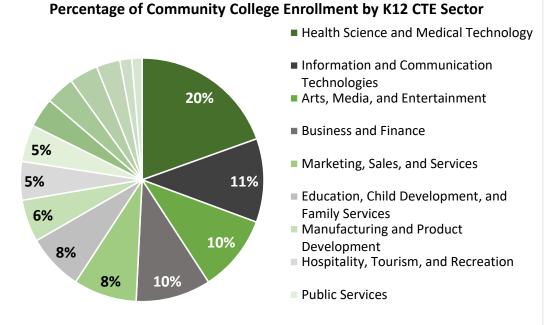

## Chart 2: Proportion of Community College Enrollment by K12 CTE

## Sector

Only showing data labels for the top 9 K12 CTE sectors, refer to the full data table for details

| Sector                                            | Community College Enrollment | Percentage of<br>Enrollment |
|---------------------------------------------------|------------------------------|-----------------------------|
| Health Science and Medical Technology             | 3441                         | 20%                         |
| Information and Communication Technologies        | 1958                         | 11%                         |
| Arts, Media, and Entertainment                    | 1798                         | 10%                         |
| Business and Finance                              | 1754                         | 10%                         |
| Marketing, Sales, and Services                    | 1480                         | 8%                          |
| Education, Child Development, and Family Services | 1323                         | 8%                          |
| Manufacturing and Product Development             | 990                          | 6%                          |
| Hospitality, Tourism, and Recreation              | 903                          | 5%                          |
| Public Services                                   | 866                          | 5%                          |
| Engineering and Architecture                      | 691                          | 4%                          |
| Fashion and Interior Design                       | 675                          | 4%                          |
| Transportation                                    | 672                          | 4%                          |
| Energy, Environment , and Utilities               | 555                          | 3%                          |
| Building and Construction Trades                  | 278                          | 2%                          |
| Agriculture and Natural Resources                 | 240                          | 1%                          |
| Total                                             | 17626                        | 100%                        |