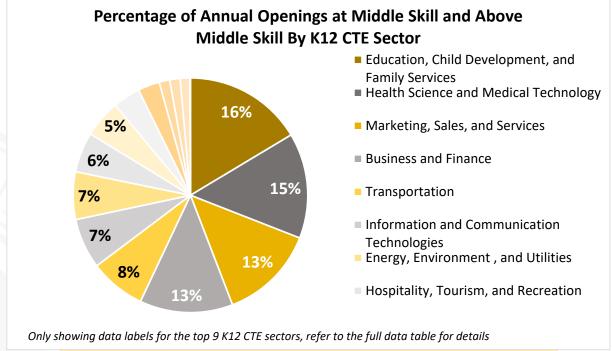

## Chart 4: Proportion of Annual Openings by K12 CTE Sector

Includes only Middle Skill and Above Middle Skill Occupations

**Source:** EMSI Occupational table data tool, LMI pulled for all worker classes for the years 2018-2023.

|                                                   | Middle Skill and Above Middle Skill |                                  |
|---------------------------------------------------|-------------------------------------|----------------------------------|
| Sector                                            | Annual Openings                     | Percentage of<br>Annual Openings |
| Education, Child Development, and Family Services | 3811                                | 16%                              |
| Health Science and Medical Technology             | 3376                                | 15%                              |
| Marketing, Sales, and Services                    | 3074                                | 13%                              |
| Business and Finance                              | 2984                                | 13%                              |
| Transportation                                    | 1794                                | 8%                               |
| Information and Communication Technologies        | 1611                                | 7%                               |
| Energy, Environment, and Utilities                | 1526                                | 7%                               |
| Hospitality, Tourism, and Recreation              | 1284                                | 6%                               |
| Engineering and Architecture                      | 1203                                | 5%                               |
| Manufacturing and Product Development             | 878                                 | 4%                               |
| Agriculture and Natural Resources                 | 696                                 | 3%                               |
| Arts, Media, and Entertainment                    | 338                                 | 1%                               |
| Public Services                                   | 333                                 | 1%                               |
| Building and Construction Trades                  | 312                                 | 1%                               |
| Fashion and Interior Design                       | 15                                  | 0%                               |
| Total                                             | 23234                               | 100%                             |