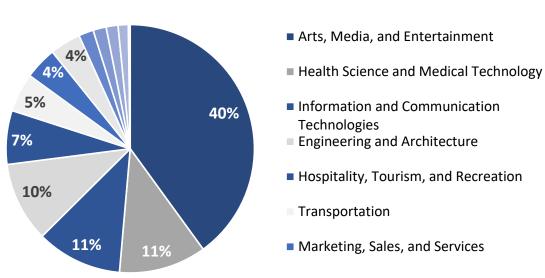

## **Chart 1:** Proportion of High School Enrollment by K12 CTE Sector

Only showing data labels for the top 8 K12 CTE sectors, refer to the full data table for details

| Sector                                            | High School<br>Enrollment | Percentage of<br>Enrollment |
|---------------------------------------------------|---------------------------|-----------------------------|
| Arts, Media, and Entertainment                    | 5358                      | 40%                         |
| Health Science and Medical Technology             | 1524                      | 11%                         |
| Information and Communication Technologies        | 1496                      | 11%                         |
| Engineering and Architecture                      | 1394                      | 10%                         |
| Hospitality, Tourism, and Recreation              | 939                       | 7%                          |
| Transportation                                    | 675                       | 5%                          |
| Marketing, Sales, and Services                    | 563                       | 4%                          |
| Public Services                                   | 539                       | 4%                          |
| Education, Child Development, and Family Services | 259                       | 2%                          |
| Building and Construction Trades                  | 229                       | 2%                          |
| Agriculture and Natural Resources                 | 207                       | 2%                          |
| Business and Finance                              | 177                       | 1%                          |
| Manufacturing and Product Development             | 30                        | 0%                          |
| Fashion and Interior Design                       | 3                         | 0%                          |
| Energy, Environment, and Utilities                | 0                         | 0%                          |
| Total                                             | 13393                     | 100%                        |