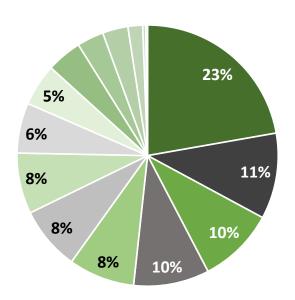

## Chart 2: Proportion of Community College Enrollment by K12 CTE

Sector

## Percentage of Community College Enrollment by K12 CTE Sector

Public Services

- Information and Communication Technologies
- Arts, Media, and Entertainment
- Business and Finance
- Health Science and Medical Technology
- Engineering and Architecture
- Marketing, Sales, and Services
- Transportation
- Hospitality, Tourism, and Recreation

Only showing data labels for the top 9 K12 CTE sectors, refer to the full data table for details

| Sector                                            | Community College<br>Enrollment | Percentage of<br>Enrollment |
|---------------------------------------------------|---------------------------------|-----------------------------|
| Public Services                                   | 2589                            | 23%                         |
| Information and Communication Technologies        | 1238                            | 11%                         |
| Arts, Media, and Entertainment                    | 1104                            | 10%                         |
| Business and Finance                              | 1092                            | 10%                         |
| Health Science and Medical Technology             | 953                             | 8%                          |
| Engineering and Architecture                      | 918                             | 8%                          |
| Marketing, Sales, and Services                    | 877                             | 8%                          |
| Transportation                                    | 724                             | 6%                          |
| Hospitality, Tourism, and Recreation              | 607                             | 5%                          |
| Education, Child Development, and Family Services | 509                             | 5%                          |
| Energy, Environment, and Utilities                | 385                             | 3%                          |
| Manufacturing and Product Development             | 368                             | 3%                          |
| Building and Construction Trades                  | 211                             | 2%                          |
| Agriculture and Natural Resources                 | 44                              | 0%                          |
| Fashion and Interior Design                       | 27                              | 0%                          |
| Total                                             | 11261                           | 100%                        |