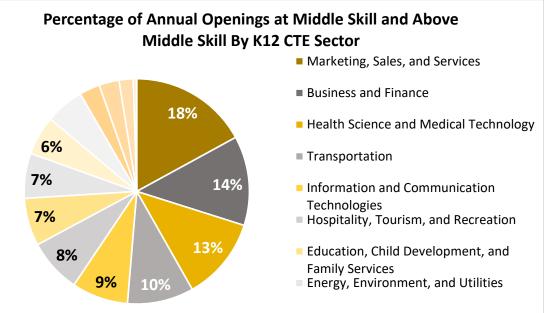

## Chart 4: Proportion of Annual Openings by K12 CTE Sector

Includes only Middle Skill and Above Middle Skill Occupations

Only showing data labels for the top 9 K12 CTE sectors, refer to the full data table for details

| Sector                                            | Middle Skill and Above Middle Skill |                                  |
|---------------------------------------------------|-------------------------------------|----------------------------------|
|                                                   | Annual Openings                     | Percentage of<br>Annual Openings |
| Marketing, Sales, and Services                    | 2275                                | 18%                              |
| Business and Finance                              | 1713                                | 14%                              |
| Health Science and Medical Technology             | 1590                                | 13%                              |
| Transportation                                    | 1273                                | 10%                              |
| Information and Communication Technologies        | 1080                                | 9%                               |
| Hospitality, Tourism, and Recreation              | 1033                                | 8%                               |
| Education, Child Development, and Family Services | 915                                 | 7%                               |
| Energy, Environment, and Utilities                | 861                                 | 7%                               |
| Engineering and Architecture                      | 752                                 | 6%                               |
| Building and Construction Trades                  | 740                                 | 6%                               |
| Public Services                                   | 393                                 | 3%                               |
| Manufacturing and Product Development             | 385                                 | 3%                               |
| Arts, Media, and Entertainment                    | 271                                 | 2%                               |
| Agriculture and Natural Resources                 | 56                                  | 0%                               |
| Fashion and Interior Design                       | 11                                  | 0%                               |
| Total                                             | 12486                               | 100%                             |